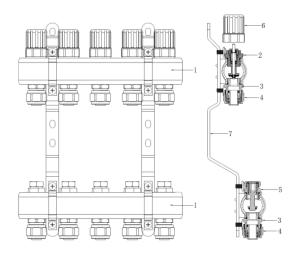

## **Characteristic Components**

| No. | Components        |  |  |  |  |
|-----|-------------------|--|--|--|--|
| 1   | Manifold Body     |  |  |  |  |
| 2   | Spring valve core |  |  |  |  |
| 3   | Bottoms joint     |  |  |  |  |
| 4   | Adaptor           |  |  |  |  |
| 5   | Manual valve core |  |  |  |  |
| 6   | Handwheel         |  |  |  |  |
| 7   | Brackets          |  |  |  |  |