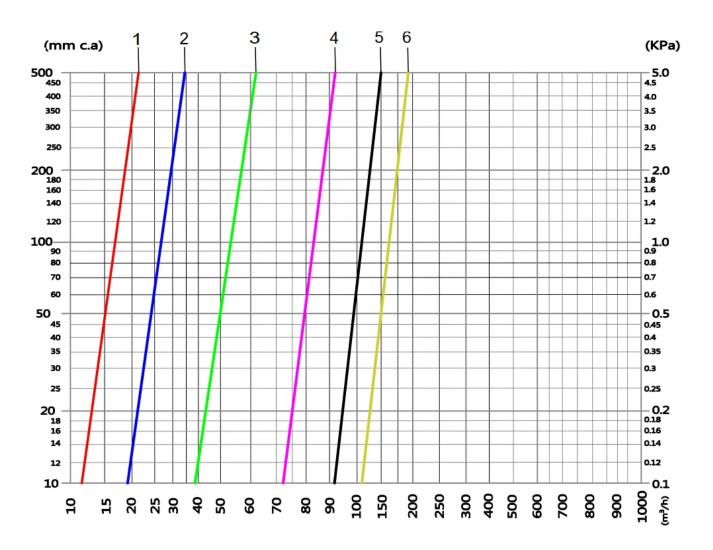

## **Hydraulic Characteristics**

| Opening Turns | 1    | 2    | 3    | 4    | 5    | 6    |
|---------------|------|------|------|------|------|------|
| Kv            | 0.17 | 0.27 | 0.54 | 0.83 | 1.15 | 1.35 |