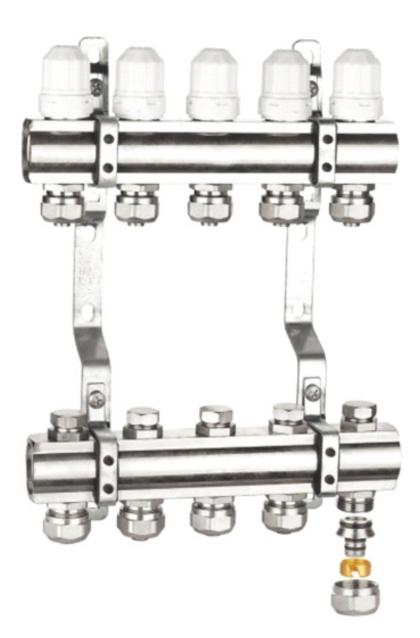

### Description

The manifold is designed specifically for heating systems, and suitable for radiator heating and radiant floor heating systems.

The distribution manifold is equipped with spring spool regulating valves, the return manifold is equipped with manual shut-off valves, in order to cut off the flow to the individual circuits.

## **Characteristic Components**

| No. | Components        |  |  |  |  |
|-----|-------------------|--|--|--|--|
| 1   | Manifold Body     |  |  |  |  |
| 2   | Spring valve core |  |  |  |  |
| 3   | Bottoms joint     |  |  |  |  |
| 4   | Adaptor           |  |  |  |  |
| 5   | Manual valve core |  |  |  |  |
| 6   | Handwheel         |  |  |  |  |
| 7   | Brackets          |  |  |  |  |