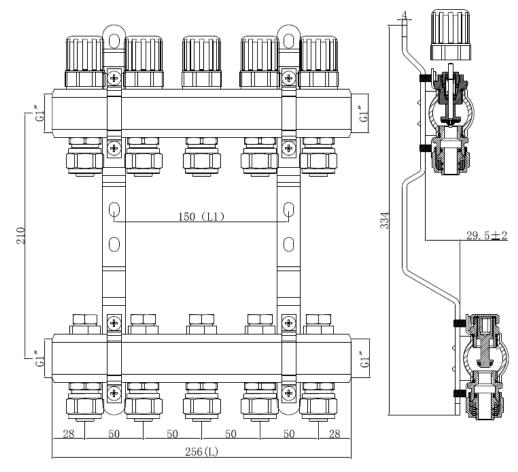

#### Performance

| Medium                    | Water、glycol solutionsMax. percentage of glycol is 30% |
|---------------------------|--------------------------------------------------------|
| Working temperature range | 5~100°C                                                |
| Maximum working pressure  | 10bar                                                  |
| Main connections          | G1"F (ISO 228-1)                                       |
| Outlets                   | G3/4"M (ISO 228-1)                                     |
| Centre distance           | 50mm                                                   |

# **Dimentions**

| Code      | No. of outlets | L/mm | L1/mm |  |
|-----------|----------------|------|-------|--|
| ZL1121002 | 2              | 106  | _     |  |
| ZL1121003 | 3              | 156  | 50    |  |
| ZL1121004 | 4              | 206  | 100   |  |
| ZL1121005 | 5              | 256  | 150   |  |
| ZL1121006 | 6              | 306  | 200   |  |
| ZL1121007 | 7              | 356  | 250   |  |
| ZL1121008 | 8              | 406  | 300   |  |
| ZL1121009 | 9              | 456  | 350   |  |
| ZL1121010 | 10             | 506  | 400   |  |
| ZL1121011 | 11             | 556  | 450   |  |
| ZL1121012 | 12             | 606  | 500   |  |