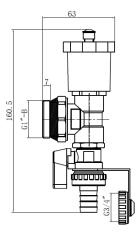

# Dimensions

|--|

| Code | ZL2811A |  |
|------|---------|--|
|------|---------|--|

ZL2811B

Code

| Code | ZL2811C |
|------|---------|

| ZL2811C | Code | ZL2811D |
|---------|------|---------|
|---------|------|---------|