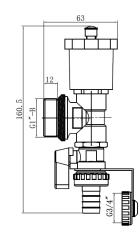

# Dimensions

|--|

| Code | ZL2811A |  |
|------|---------|--|
|------|---------|--|

ZL2811B

Code

| Code | ZL2811C |
|------|---------|

| ZL2811C | Code | ZL2811D |
|---------|------|---------|
|---------|------|---------|