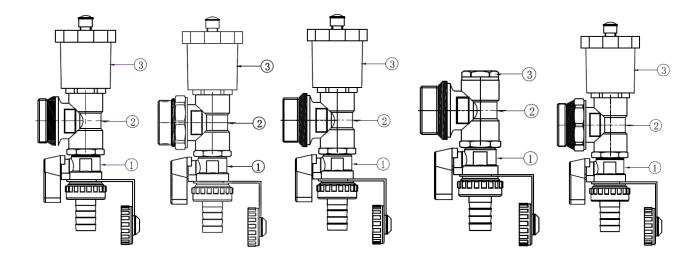

### **Characteristic Components**

①-Drain valve(ZL424712)

2-Triple-valve body

③-Air vent(ZL7311)/Plug

# Dimensions

|--|

| Code | ZL2811A |  |
|------|---------|--|
|------|---------|--|

ZL2811B

Code

| Code | ZL2811C |
|------|---------|

| ZL2811C | Code | ZL2811D |
|---------|------|---------|
|---------|------|---------|