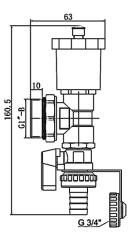

# Dimensions

|--|

| Code | ZL2811A |  |
|------|---------|--|
|------|---------|--|

ZL2811B

Code

| Code | ZL2811C |
|------|---------|

| ZL2811C | Code | ZL2811D |
|---------|------|---------|
|---------|------|---------|