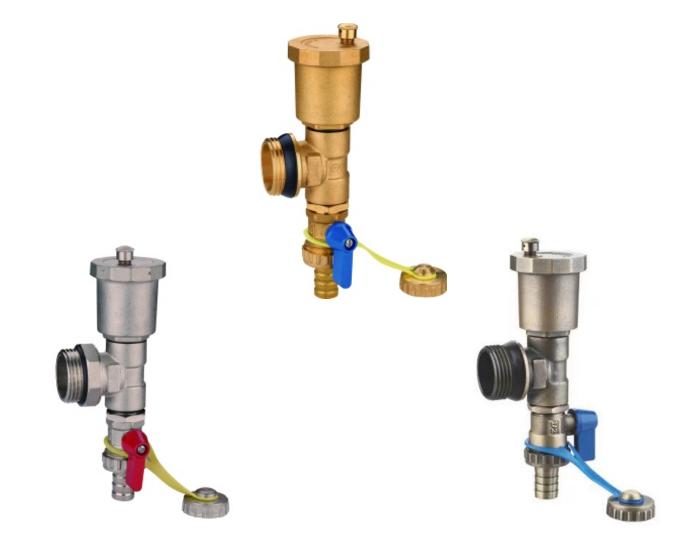

### **Description**

The end pieces are specially designed for water manifold, and integrate automatic exhaust and drainage function.

#### **Materials**

| Valve Body | Brass |
|------------|-------|
| Handle     | AL    |
| Seals      | EPDM  |