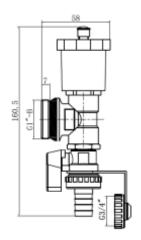

# Dimensions

|--|

| Code | ZL2811A |  |
|------|---------|--|
|------|---------|--|

ZL2811B

Code

| Code | ZL2811C |
|------|---------|

| ZL2811C | Code | ZL2811D |
|---------|------|---------|
|---------|------|---------|