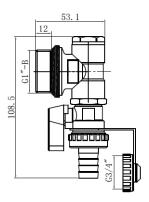

# Dimensions

|--|

| Code | ZL2811A |  |
|------|---------|--|
|------|---------|--|

ZL2811B

Code

| Code | ZL2811C |
|------|---------|

| ZL2811C | Code | ZL2811D |
|---------|------|---------|
|---------|------|---------|