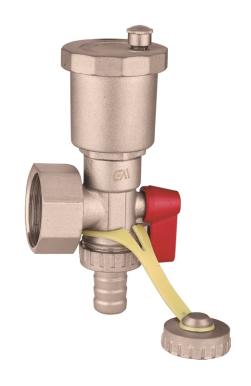

# **Description**

The end pieces are specially designed for water manifold, and integrate automatic exhaust and drainage function.

### **Characteristic Components**

| 1-Drain valve | 2-Air vent |  |
|---------------|------------|--|
| 2             |            |  |
|               | 1          |  |