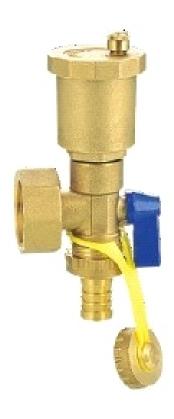

# **Description**

The end pieces are specially designed for water manifold, and integrate automatic exhaust and drainage function.

### **Characteristic Components**

| 1-Drain valve | 2-Air vent |  |
|---------------|------------|--|
| 2             |            |  |
|               | 1          |  |