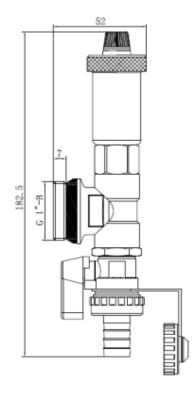

End Pieces DATA SHEET ZL-2813 series





### Description

The end pieces are specially designed for water manifold, and integrate automatic exhaust and drainage function.

## **Technical Specifications**

#### Performance

- Applicable medium: Water、glycol solutions
  Max. percentage of glycol is 30%
- Maximum pressure for air valve: 10bar
- Maximum working temperature: 110°C

#### **Materials**

| Valve Body | Brass |
|------------|-------|
| Handle     | AL    |
| Seals      | EPDM  |

### **Characteristic Components**

①-Drain valve(ZL424712)

2-Triple-valve body

③-Air vent

④-Non-return joint





# Dimensions







| Code | ZL2813C |
|------|---------|
|------|---------|