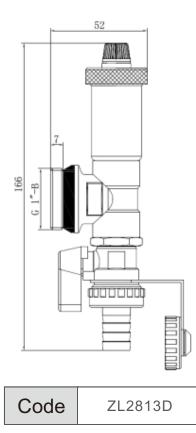

End Pieces DATA SHEET ZL-2813 series





### Description

The end pieces are specially designed for water manifold, and integrate automatic exhaust and drainage function.

## **Technical Specifications**

#### Performance

- Applicable medium: Water、glycol solutions
  Max. percentage of glycol is 30%
- Maximum pressure for air valve: 10bar
- Maximum working temperature: 110°C

#### **Materials**

| Valve Body | Brass |
|------------|-------|
| Handle     | AL    |
| Seals      | EPDM  |

### **Characteristic Components**

①-Drain valve(ZL424712)

2-Triple-valve body

③-Air vent

④-Non-return joint





# Dimensions







| Code | ZL2813C |
|------|---------|
|------|---------|