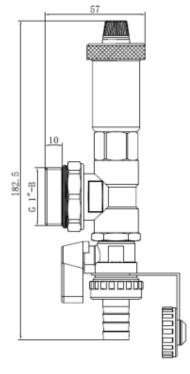

End Pieces DATA SHEET ZL-2813 series





### Description

The end pieces are specially designed for water manifold, and integrate automatic exhaust and drainage function.

## **Technical Specifications**

#### Performance

- Applicable medium: Water、glycol solutions
  Max. percentage of glycol is 30%
- Maximum pressure for air valve: 10bar
- Maximum working temperature: 110°C

#### **Materials**

| Valve Body | Brass |
|------------|-------|
| Handle     | AL    |
| Seals      | EPDM  |

### **Characteristic Components**

①-Drain valve(ZL424712)

2-Triple-valve body

③-Air vent

④-Non-return joint





# Dimensions







| Code | ZL2813C |
|------|---------|
|------|---------|