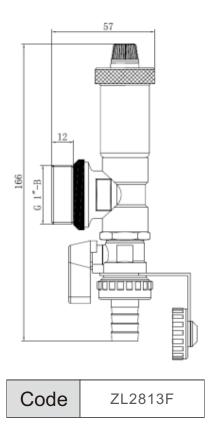

End Pieces DATA SHEET ZL-2813 series





### Description

The end pieces are specially designed for water manifold, and integrate automatic exhaust and drainage function.

## **Technical Specifications**

#### Performance

- Applicable medium: Water、glycol solutions
  Max. percentage of glycol is 30%
- Maximum pressure for air valve: 10bar
- Maximum working temperature: 110°C

#### **Materials**

| Valve Body | Brass |
|------------|-------|
| Handle     | AL    |
| Seals      | EPDM  |

### **Characteristic Components**

①-Drain valve(ZL424712)

2-Triple-valve body

③-Air vent

④-Non-return joint





# Dimensions







| Code | ZL2813C |
|------|---------|
|------|---------|