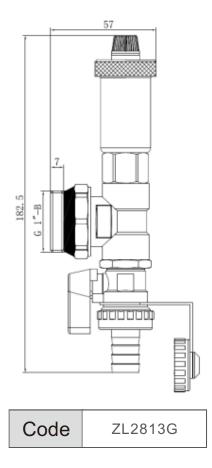

End Pieces DATA SHEET ZL-2813 series





### Description

The end pieces are specially designed for water manifold, and integrate automatic exhaust and drainage function.

## **Technical Specifications**

#### Performance

- Applicable medium: Water、glycol solutions
  Max. percentage of glycol is 30%
- Maximum pressure for air valve: 10bar
- Maximum working temperature: 110°C

#### **Materials**

| Valve Body | Brass |
|------------|-------|
| Handle     | AL    |
| Seals      | EPDM  |

### **Characteristic Components**

①-Drain valve(ZL424712)

2-Triple-valve body

③-Air vent

④-Non-return joint





# Dimensions







| Code | ZL2813C |
|------|---------|
|------|---------|