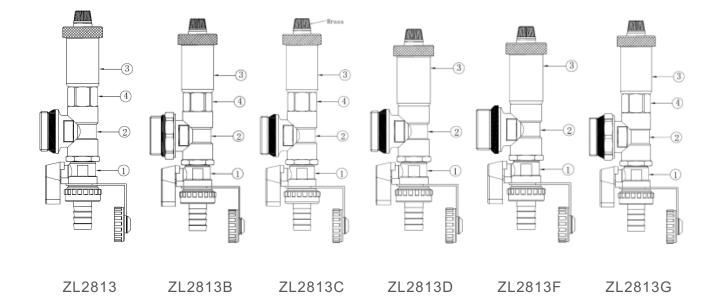

### **Characteristic Components**

①-Drain valve(ZL424712)

2-Triple-valve body

③-Air vent

④-Non-return joint