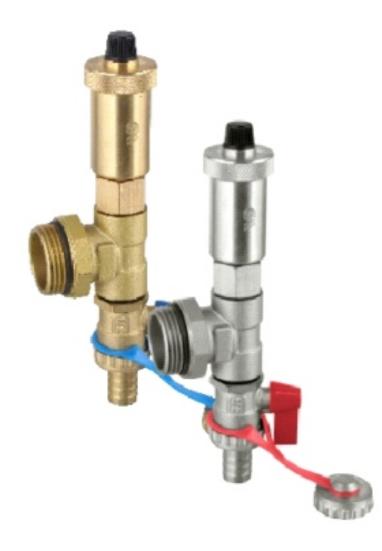

### Description

The end pieces are specially designed for water manifold, and integrate automatic exhaust and drainage function.

### **Characteristic Components**

①-Drain valve(ZL424712)

2-Triple-valve body

③-Air vent

④-Non-return joint