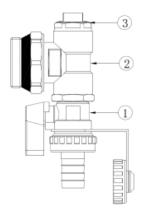

## **Characteristic Components**

1-Drain valve (ZL424712)

2- Triple-valve body

3- Air vent (ZL990202)

ZL2818 ZL2818B