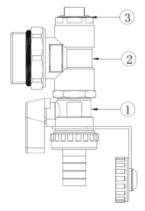

## **Characteristic Components**

1-Drain valve (ZL424712)

2- Triple-valve body

3- Air vent (ZL990202)

ZL2818 ZL2818B