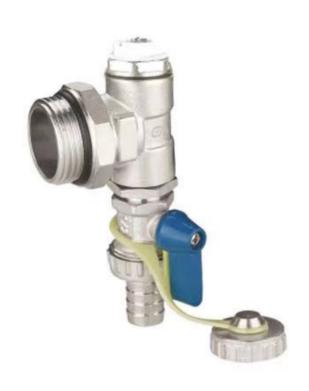

## **Description**

The end pieces are specially designed for water manifold, and integrate manual exhaust and drainage function.

## **Characteristic Components**

1-Drain valve (ZL424712)

2- Triple-valve body

3- Air vent (ZL990202)

ZL2818 ZL2818B