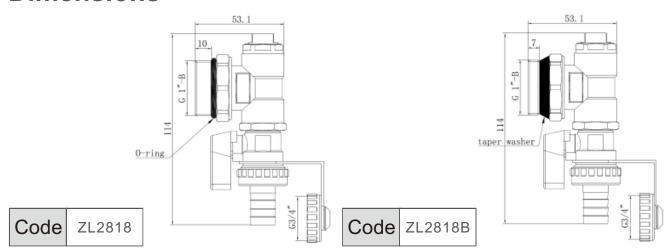

# End Pieces DATA SHEET ZL-2818 series





## **Description**

The end pieces are specially designed for water manifold, and integrate manual exhaust and drainage function.

## **Technical Specifications**

#### **Performance**

- Applicable medium: Water、glycol solutions
   Max. percentage of glycol is 30%
- Maximum pressure for air valve: 10bar
- Maximum working temperature: 110℃

#### **Materials**

| Valve Body | Brass |
|------------|-------|
| Handle     | AL    |
| Seals      | EPDM  |

## **Characteristic Components**

1-Drain valve (ZL424712)

2- Triple-valve body

3- Air vent (ZL990202)



ZL2818 ZL2818B



### **Dimensions**