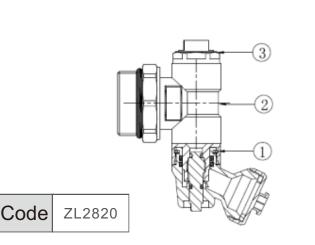

## **Characteristic Components**

1-Drain valve (ZL286112) 2-Triple-valve body3-Air vent (ZL990202 manual air vent /ZL7311 automatic air vent)

Code ZL2820B

| Valve Body | Brass |
|------------|-------|
| Handle     | AL    |
| Seals      | EPDM  |