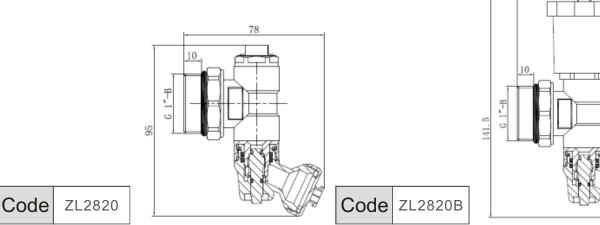

End Pieces DATA SHEET ZL-2820 series



WWW.BZVALVE.COM

## Description

The end pieces are specially designed for water manifold, and integrate exhaust and drainage function.

# **Technical Specifications**

#### Performance

- Applicable medium: Water、glycol solutions
  Max. percentage of glycol is 30%
- Maximum pressure for air valve: 10bar
- Maximum working temperature: 110°C

## **Characteristic Components**

1-Drain valve (ZL286112) 2-Triple-valve body3-Air vent (ZL990202 manual air vent /ZL7311 automatic air vent)



Code ZL2820B

| Valve Body | Brass |
|------------|-------|
| Handle     | AL    |
| Seals      | EPDM  |



## Dimensions



3)

2