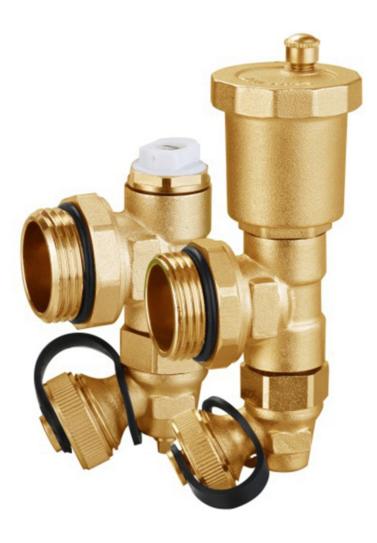

## Description

The end pieces are specially designed for water manifold, and integrate exhaust and drainage function.

## **Characteristic Components**

1-Drain valve (ZL286112) 2-Triple-valve body3-Air vent (ZL990202 manual air vent /ZL7311 automatic air vent)

Code ZL2820B

| Valve Body | Brass |
|------------|-------|
| Handle     | AL    |
| Seals      | EPDM  |