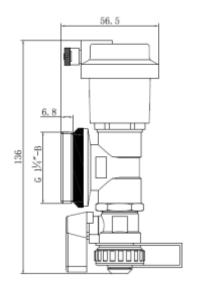

## **Dimensions**

| Code ZL2821 |  |
|-------------|--|
|-------------|--|

| Code | L2821B |
|------|--------|
|------|--------|

Code ZL2821D

| Code | ZL2821F |
|------|---------|
|------|---------|

Code ZL2821M