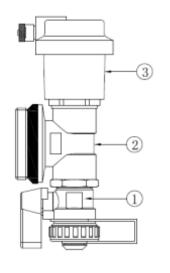

## **Dimensions**

| Code ZL2821 |  |
|-------------|--|
|-------------|--|

| Code | L2821B |
|------|--------|
|------|--------|

Code ZL2821D

| Code | ZL2821F |
|------|---------|
|------|---------|

Code ZL2821M