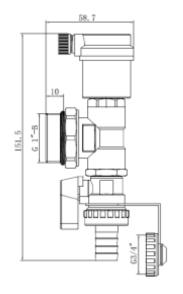

## **Dimensions**

| Code ZL2821 |  |
|-------------|--|
|-------------|--|

| Code | L2821B |
|------|--------|
|------|--------|

Code ZL2821D

| Code | ZL2821F |
|------|---------|
|------|---------|

Code ZL2821M