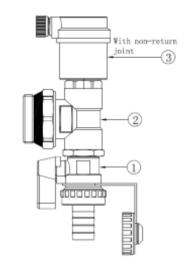

## **Dimensions**

| Code ZL2821 |  |
|-------------|--|
|-------------|--|

| Code | L2821B |
|------|--------|
|------|--------|

Code ZL2821D

| Code | ZL2821F |
|------|---------|
|------|---------|

Code ZL2821M