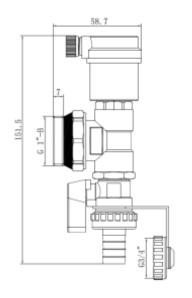

## **Dimensions**

| Code ZL2821 |  |
|-------------|--|
|-------------|--|

| Code | L2821B |
|------|--------|
|------|--------|

Code ZL2821D

| Code | ZL2821F |
|------|---------|
|------|---------|

Code ZL2821M