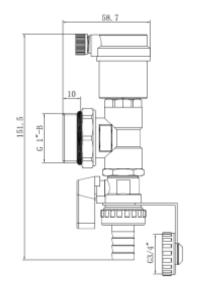

## **Dimensions**

| Code ZL2821 |  |
|-------------|--|
|-------------|--|

| Code | L2821B |
|------|--------|
|------|--------|

Code ZL2821D

| Code | ZL2821F |
|------|---------|
|------|---------|

Code ZL2821M