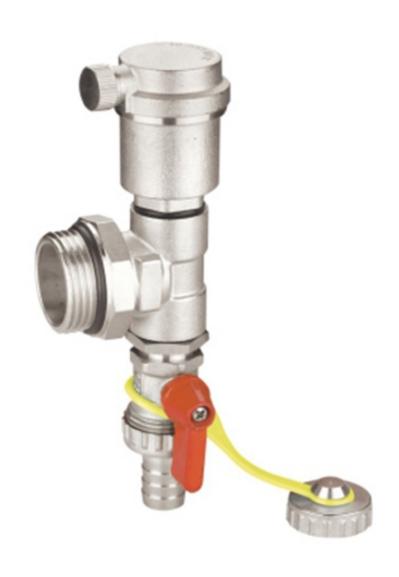

## **Description**

The end pieces are specially designed for water manifold, and integrate automatic exhaust and drainage function.

## **Dimensions**

| Code ZL2821 |  |
|-------------|--|
|-------------|--|

| Code | L2821B |
|------|--------|
|------|--------|

Code ZL2821D

| Code | ZL2821F |
|------|---------|
|------|---------|

Code ZL2821M