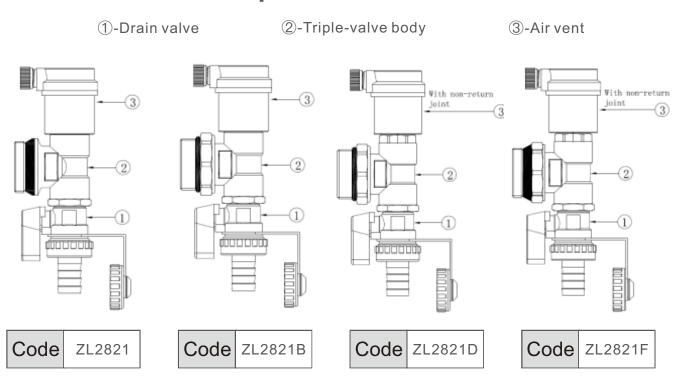

## **Dimensions**

| Code ZL2821 |  |
|-------------|--|
|-------------|--|

| Code | L2821B |
|------|--------|
|------|--------|

Code ZL2821D

| Code | ZL2821F |
|------|---------|
|------|---------|

Code ZL2821M