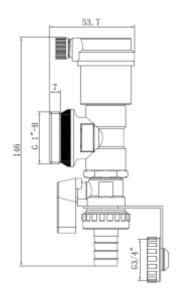

## **Dimensions**

| Code ZL2821 |  |
|-------------|--|
|-------------|--|

| Code | L2821B |
|------|--------|
|------|--------|

Code ZL2821D

| Code | ZL2821F |
|------|---------|
|------|---------|

Code ZL2821M