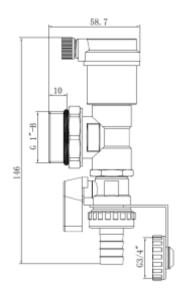

## **Dimensions**

| Code ZL2821 |  |
|-------------|--|
|-------------|--|

| Code | L2821B |
|------|--------|
|------|--------|

Code ZL2821D

| Code | ZL2821F |
|------|---------|
|------|---------|

Code ZL2821M