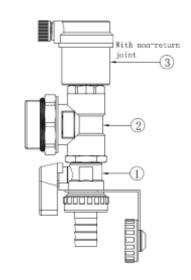

## **Characteristic Components**

| Code | ZL2821T |
|------|---------|
|------|---------|

Code ZL2821TW

Code ZL2821TW