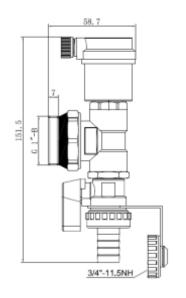

## **Dimensions**

| Code ZL2821 |  |
|-------------|--|
|-------------|--|

| Code | L2821B |
|------|--------|
|------|--------|

Code ZL2821D

| Code | ZL2821F |
|------|---------|
|------|---------|

Code ZL2821M