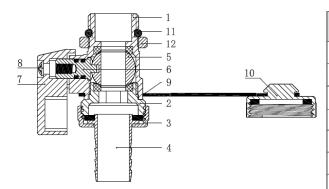

## **Characteristic Components**

| No. | Components            | Materials |
|-----|-----------------------|-----------|
| 1   | Valve Body            | Brass     |
| 2   | Valve bonnet          | Brass     |
| 3   | Drain cover           | Brass     |
| 4   | Drain hose connection | Brass     |
| 5   | Valve ball            | Brass     |
| 6   | Valve stem            | Brass     |
| 7   | Handle                | Al        |
| 8   | Lock screw            | A304      |
| 9   | Connecting band       | PVC       |
| 10  | Plug cap              | Brass     |
| 11  | Seals                 | EPDM      |
| 12  | Lock nut              | Brass     |