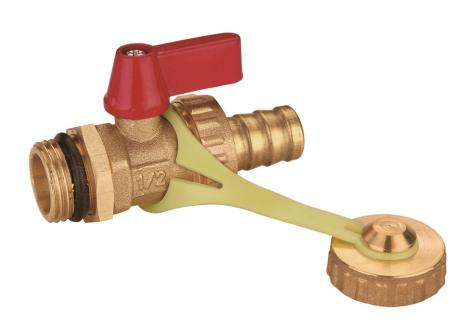

Drain Valve
DATA SHEET
ZL-4247 series

## **Description**

Drain function, with drain cover and drain hose connection.