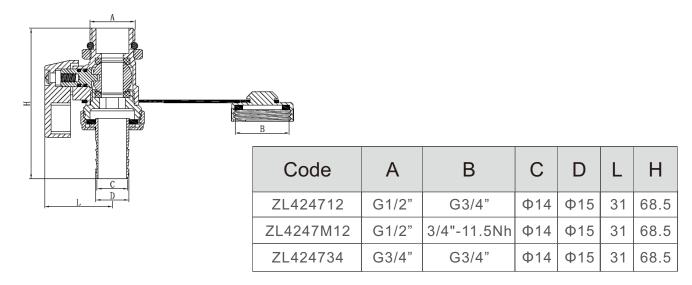

、glycol solutions
 Max. percentage of glycol is 30%

Maximum pressure for air valve: 10bar
 Maximum working temperature: 110°C

## **Characteristic Components**



| No. | Components            | Materials |
|-----|-----------------------|-----------|
| 1   | Valve Body            | Brass     |
| 2   | Valve bonnet          | Brass     |
| 3   | Drain cover           | Brass     |
| 4   | Drain hose connection | Brass     |
| 5   | Valve ball            | Brass     |
| 6   | Valve stem            | Brass     |
| 7   | Handle                | Al        |
| 8   | Lock screw            | A304      |
| 9   | Connecting band       | PVC       |
| 10  | Plug cap              | Brass     |
| 11  | Seals                 | EPDM      |
| 12  | Lock nut              | Brass     |

## **Dimensions**