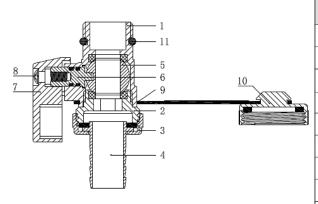

## **Characteristic Components**

| No. | Components            | Materials |
|-----|-----------------------|-----------|
| 1   | Valve Body            | Brass     |
| 2   | Valve bonnet          | Brass     |
| 3   | Drain cover           | Brass     |
| 4   | Drain hose connection | Brass     |
| 5   | Valve ball            | Brass     |
| 6   | Valve stem            | Brass     |
| 7   | Handle                | Al        |
| 8   | Lock screw            | A304      |
| 9   | Connecting band       | PVC       |
| 10  | Plug cap              | Brass     |
| 11  | Seals                 | EPDM      |