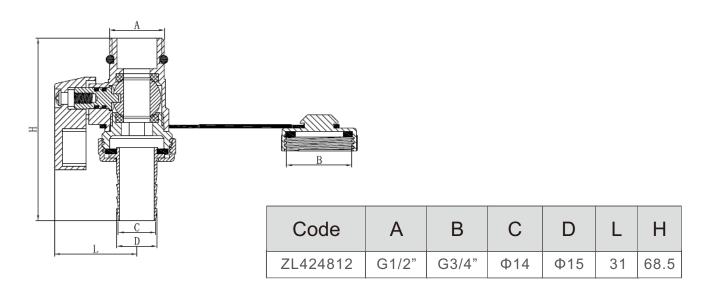

## **Performance**

Applicable medium: Water、glycol solutions
Max. percentage of glycol is 30%

Maximum pressure for air valve: 10bar

Maximum working temperature: 110℃

## **Characteristic Components**



| No. | Components            | Materials |
|-----|-----------------------|-----------|
| 1   | Valve Body            | Brass     |
| 2   | Valve bonnet          | Brass     |
| 3   | Drain cover           | Brass     |
| 4   | Drain hose connection | Brass     |
| 5   | Valve ball            | Brass     |
| 6   | Valve stem            | Brass     |
| 7   | Handle                | Al        |
| 8   | Lock screw            | A304      |
| 9   | Connecting band       | PVC       |
| 10  | Plug cap              | Brass     |
| 11  | Seals                 | EPDM      |

## **Dimensions**