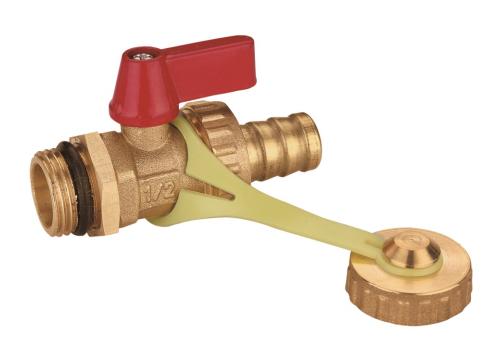

Drain Valve DATA SHEET ZL-4248





## **Description**

Drain function, with drain cover and drain hose connection.

## **Performance**

Applicable medium: Water、glycol solutions
Max. percentage of glycol is 30%

Maximum pressure for air valve: 10bar

Maximum working temperature: 110℃

## **Characteristic Components**



| No. | Components            | Materials |
|-----|-----------------------|-----------|
| 1   | Valve Body            | Brass     |
| 2   | Valve bonnet          | Brass     |
| 3   | Drain cover           | Brass     |
| 4   | Drain hose connection | Brass     |
| 5   | Valve ball            | Brass     |
| 6   | Valve stem            | Brass     |
| 7   | Handle                | Al        |
| 8   | Lock screw            | A304      |
| 9   | Connecting band       | PVC       |
| 10  | Plug cap