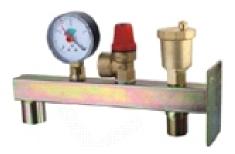

### Description

The safety valve is used in the HVAC system to prevent high pressure in the system.

The safety units are designed for closed heating system with automatic air valve, safety valve and pressure gauge. The safety units have an additional threaded output to connect the expansion tank.

The safety units provide the following functions: protection against high pressure in the system, air and gas exhaust, pressure indication.

## **Characteristic Components**

| No. | Components             | Descriptions                                                                 |
|-----|------------------------|------------------------------------------------------------------------------|
| 1   | Valve body             | Body surface natural color and sandblasted                                   |
| 2   | Safety valve           | Protect against high pressure in the system                                  |
| 3   | Automatic air valve    | With non-return component, automatic exhaust the air and gas from the system |
| 4   | Pressure gage          | Indicate the system pressure in real time                                    |
| 5   | Expansion tank support | Surface sandblasted and color zinc plated                                    |