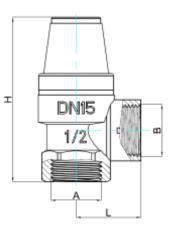

# Dimensions

| Code      | Α    | В    | L    | Н  |
|-----------|------|------|------|----|
| ZI7151212 | 1/2" | 1/2" | 26.5 | 75 |
| ZI7151234 | 1/2" | 3/4" | 29   | 77 |

| Code       | A    | В    | L    | Н    |
|------------|------|------|------|------|
| ZL715B1212 | 1/2" | 1/2" | 26.5 | 67   |
| ZL715B1234 | 1/2" | 3/4" | 28   | 68.5 |