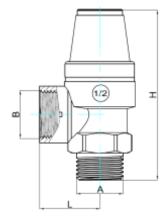

# Dimensions

| Code      | Α    | В    | L    | Н  |
|-----------|------|------|------|----|
| ZI7151212 | 1/2" | 1/2" | 26.5 | 75 |
| ZI7151234 | 1/2" | 3/4" | 29   | 77 |

| Code       | A    | В    | L    | Н    |
|------------|------|------|------|------|
| ZL715B1212 | 1/2" | 1/2" | 26.5 | 67   |
| ZL715B1234 | 1/2" | 3/4" | 28   | 68.5 |