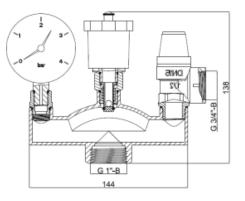

## **Characteristic Components**

| No. | Components             | Descriptions                                                                 |
|-----|------------------------|------------------------------------------------------------------------------|
| 1   | Valve body             | Body surface natural color and sandblasted                                   |
| 2   | Safety valve           | Protect against high pressure in the system                                  |
| 3   | Automatic air valve    | With non-return component, automatic exhaust the air and gas from the system |
| 4   | Pressure gage          | Indicate the system pressure in real time                                    |
| 5   | Expansion tank support | Surface sandblasted and color zinc plated                                    |

# Dimensions

| Code      | Α    | В    | L    | Н  |
|-----------|------|------|------|----|
| ZI7151212 | 1/2" | 1/2" | 26.5 | 75 |
| ZI7151234 | 1/2" | 3/4" | 29   | 77 |

| Code       | A    | В    | L    | Н    |
|------------|------|------|------|------|
| ZL715B1212 | 1/2" | 1/2" | 26.5 | 67   |
| ZL715B1234 | 1/2" | 3/4" | 28   | 68.5 |