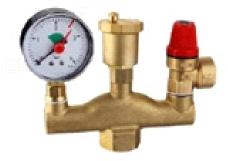

### Description

The safety valve is used in the HVAC system to prevent high pressure in the system.

The safety units are designed for closed heating system with automatic air valve, safety valve and pressure gauge. The safety units have an additional threaded output to connect the expansion tank.

The safety units provide the following functions: protection against high pressure in the system, air and gas exhaust, pressure indication.

## **Characteristic Components**

| No. | Components             | Descriptions                                                                 |
|-----|------------------------|------------------------------------------------------------------------------|
| 1   | Valve body             | Body surface natural color and sandblasted                                   |
| 2   | Safety valve           | Protect against high pressure in the system                                  |
| 3   | Automatic air valve    | With non-return component, automatic exhaust the air and gas from the system |
| 4   | Pressure gage          | Indicate the system pressure in real time                                    |
| 5   | Expansion tank support | Surface sandblasted and color zinc plated                                    |