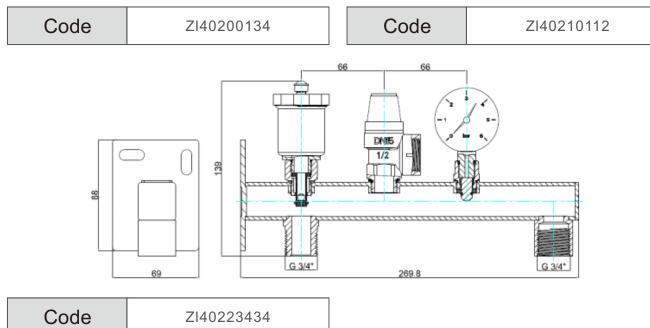

### Description

The safety valve is used in the HVAC system to prevent high pressure in the system.

The safety units are designed for closed heating system with automatic air valve, safety valve and pressure gauge. The safety units have an additional threaded output to connect the expansion tank.

The safety units provide the following functions: protection against high pressure in the system, air and gas exhaust, pressure indication.

## **Characteristic Components**

| No. | Components             | Descriptions                                                                 |
|-----|------------------------|------------------------------------------------------------------------------|
| 1   | Valve body             | Body surface natural color and sandblasted                                   |
| 2   | Safety valve           | Protect against high pressure in the system                                  |
| 3   | Automatic air valve    | With non-return component, automatic exhaust the air and gas from the system |
| 4   | Pressure gage          | Indicate the system pressure in real time                                    |
| 5   | Expansion tank support | Surface sandblasted and color zinc plated                                    |