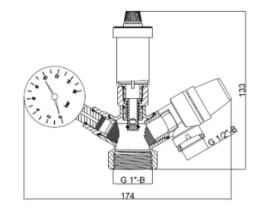

## **Characteristic Components**

| No. | Components             | Descriptions                                                                 |
|-----|------------------------|------------------------------------------------------------------------------|
| 1   | Valve body             | Body surface natural color and sandblasted                                   |
| 2   | Safety valve           | Protect against high pressure in the system                                  |
| 3   | Automatic air valve    | With non-return component, automatic exhaust the air and gas from the system |
| 4   | Pressure gage          | Indicate the system pressure in real time                                    |
| 5   | Expansion tank support | Surface sandblasted and color zinc plated                                    |

# Dimensions

| Code      | Α    | В    | L    | Н  |
|-----------|------|------|------|----|
| ZI7151212 | 1/2" | 1/2" | 26.5 | 75 |
| ZI7151234 | 1/2" | 3/4" | 29   | 77 |

| Code       | A    | В    | L    | Н    |
|------------|------|------|------|------|
| ZL715B1212 | 1/2" | 1/2" | 26.5 | 67   |
| ZL715B1234 | 1/2" | 3/4" | 28   | 68.5 |