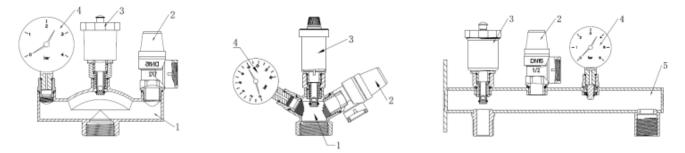

## **Characteristic Components**

| No. | Components             | Descriptions                                                                 |
|-----|------------------------|------------------------------------------------------------------------------|
| 1   | Valve body             | Body surface natural color and sandblasted                                   |
| 2   | Safety valve           | Protect against high pressure in the system                                  |
| 3   | Automatic air valve    | With non-return component, automatic exhaust the air and gas from the system |
| 4   | Pressure gage          | Indicate the system pressure in real time                                    |
| 5   | Expansion tank support | Surface sandblasted and color zinc plated                                    |