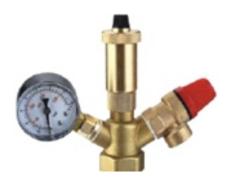

### Description

The safety valve is used in the HVAC system to prevent high pressure in the system.

The safety units are designed for closed heating system with automatic air valve, safety valve and pressure gauge. The safety units have an additional threaded output to connect the expansion tank.

The safety units provide the following functions: protection against high pressure in the system, air and gas exhaust, pressure indication.

## **Characteristic Components**

| No. | Components             | Descriptions                                                                 |
|-----|------------------------|------------------------------------------------------------------------------|
| 1   | Valve body             | Body surface natural color and sandblasted                                   |
| 2   | Safety valve           | Protect against high pressure in the system                                  |
| 3   | Automatic air valve    | With non-return component, automatic exhaust the air and gas from the system |
| 4   | Pressure gage          | Indicate the system pressure in real time                                    |
| 5   | Expansion tank support | Surface sandblasted and color zinc plated                                    |