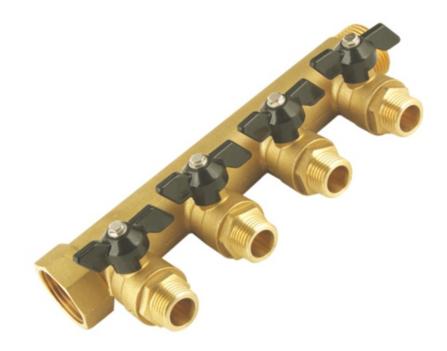

BRASS MANIFOLD DATA SHEET ZL-1132 series

## Performances

| Medium                    | Water、glycol solutions (Max. percentage of glycol is 30%) |
|---------------------------|-----------------------------------------------------------|
| Working temperature range | 5~100°C                                                   |
| Maximum working pressure  | 10bar                                                     |
| Centre distance           | 50mm                                                      |
| Materials                 | Brass                                                     |