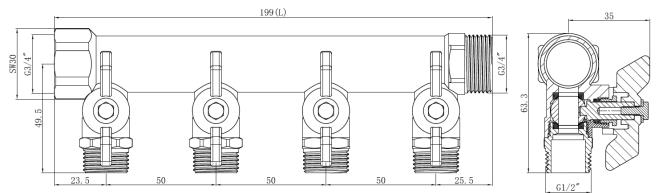

## **Dimentions**

| Code          | No.of outlets | L   |
|---------------|---------------|-----|
| ZL11322015002 | 2             | 99  |
| ZL11322015003 | 3             | 149 |
| ZL11322015004 | 4             | 199 |
| ZL11322015005 | 5             | 249 |
| ZL11322015006 | 6             | 299 |