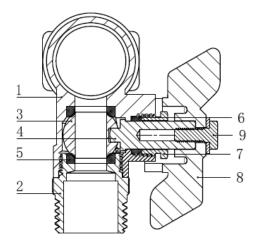

## **Characteristic Components**

| No. | Components     | Material |
|-----|----------------|----------|
| 1   | Manifold Body  | Brass    |
| 2   | Bonnet         | Brass    |
| 3   | Valve ball     | Brass    |
| 4   | Valve stem     | Brass    |
| 5   | Plastic spring | PTFE     |
| 6   | Packing        | PTFE     |
| 7   | Nut            | Brass    |
| 8   | Handle         | AL       |
| 9   | Screw          | A304     |