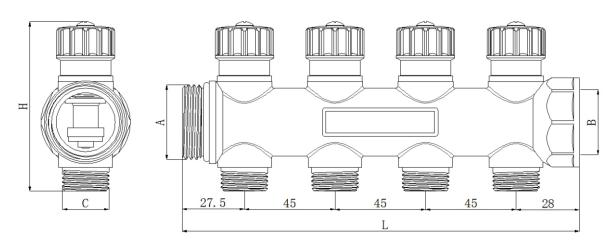

## **Dimentions**

| Code        | No.of outlets | Α     | В     | С     | L     | Н  |
|-------------|---------------|-------|-------|-------|-------|----|
| ZL113420002 | 2             |       |       |       | 97.5  |    |
| ZL113420003 | 3             | G3/4" | G3/4" | G1/2" | 142.5 | 66 |
| ZL113420004 | 4             |       |       |       | 187.5 |    |
| ZL113425002 | 2             |       |       |       | 100.5 |    |
| ZL113425003 | 3             | G1"   | G1"   | G1/2" | 145.5 | 75 |
| ZL113425004 | 4             |       |       |       | 190.5 |    |