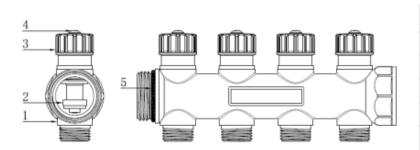

## **Characteristic Components**

| No. | Components      | Material |  |  |
|-----|-----------------|----------|--|--|
| 1   | Manifold Body   | Brass    |  |  |
| 2   | valve core      | Brass    |  |  |
| 3   | Handwheel       | ABS      |  |  |
| 4   | The cross screw | A304     |  |  |
| 5   | Seals           | EPDM     |  |  |