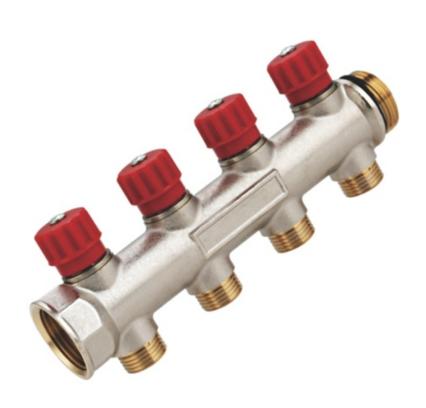

## BRASS MANIFOLD DATA SHEET ZL-1134 series





## **Performances**

| Medium                    | Water、glycol solutions (Max. percentage of glycol is 30%) |
|---------------------------|-----------------------------------------------------------|
| Working temperature range | 5~100°C                                                   |
| Maximum working pressure  | 10bar                                                     |
| Centre distance           | 45mm                                                      |
| Materials                 | Brass                                                     |

## **Characteristic Components**



| No. | Components      | Material |  |  |
|-----|-----------------|----------|--|--|
| 1   | Manifold Body   | Brass    |  |  |
| 2   | valve core      | Brass    |  |  |
| 3   | Handwheel       |