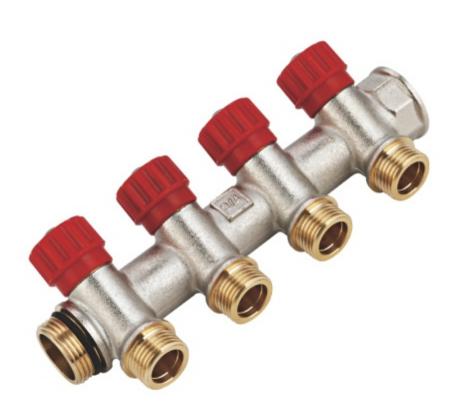

## BRASS MANIFOLD DATA SHEET ZL-1135 series

## **Performances**

| Medium                    | Water、glycol solutions (Max. percentage of glycol is 30%) |
|---------------------------|-----------------------------------------------------------|
| Working temperature range | 5~100°C                                                   |
| Maximum working pressure  | 10bar                                                     |
| Centre distance           | 40mm                                                      |
| Materials                 | Brass                                                     |