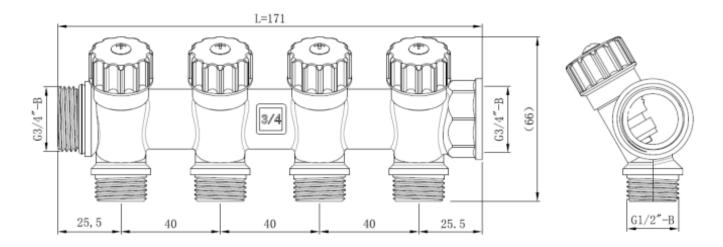

## **Dimentions**

| Code          | No.of outlets | L   |
|---------------|---------------|-----|
| ZL11352015002 | 2             | 91  |
| ZL11352015003 | 3             | 131 |
| ZL11352015004 | 4             | 171 |