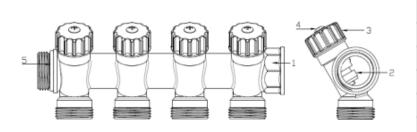

## **Characteristic Components**

| No. | Components      | Material |  |
|-----|-----------------|----------|--|
| 1   | Manifold Body   | Brass    |  |
| 2   | valve core      | Brass    |  |
| 3   | Handwheel       | ABS      |  |
| 4   | The cross screw | A304     |  |
| 5   | Seals           | EPDM     |  |