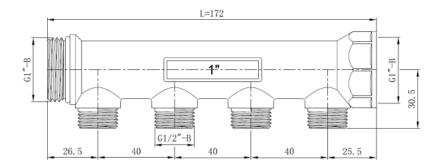

| Code          | No.of<br>outlets | L   |
|---------------|------------------|-----|
| ZL11372515002 | 2                | 92  |
| ZL11372015003 | 3                | 132 |
| ZL11372015004 | 4                | 172 |