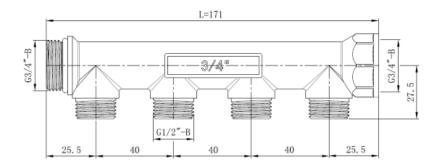

## **Dimentions**

| Code          | No.of<br>outlets | L   |
|---------------|------------------|-----|
| ZL11372015002 | 2                | 91  |
| ZL11372015003 | 3                | 131 |
| ZL11372015004 | 4                | 171 |