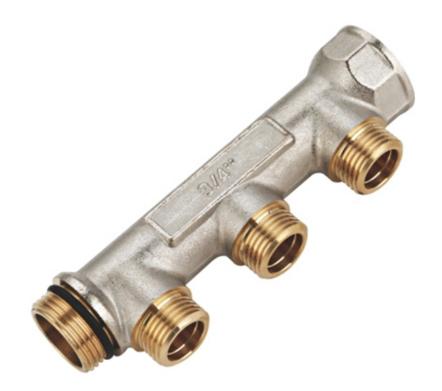

BRASS MANIFOLD DATA SHEET ZL-1137 series

WWW.BZVALVE.COM

## Performances

| Medium                    | Water、glycol solutions (Max. percentage of glycol is 30%) |
|---------------------------|-----------------------------------------------------------|
| Working temperature range | 5~100°C                                                   |
| Maximum working pressure  | 10bar                                                     |
| Centre distance           | 40mm                                                      |
| Materials                 | Brass                                                     |