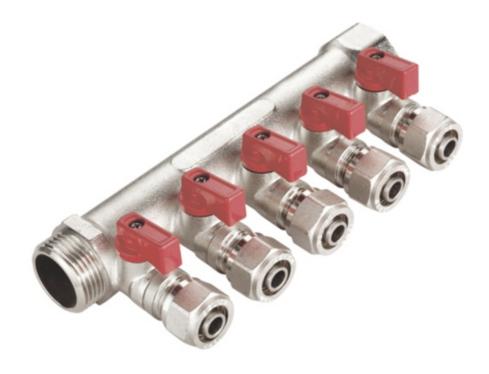

BRASS MANIFOLD DATA SHEET ZL-1160 series

## Performances

| Medium                    | Water、glycol solutions (Max. percentage of glycol is 30%) |
|---------------------------|-----------------------------------------------------------|
| Working temperature range | 5~100°C                                                   |
| Maximum working pressure  | 10bar                                                     |
| Materials                 | Brass                                                     |