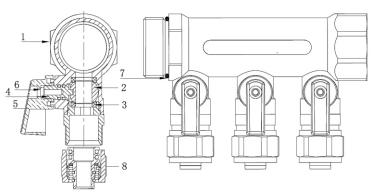

## **Characteristic Components**

| No. | Components      | Material |
|-----|-----------------|----------|
| 1   | Manifold Body   | Brass    |
| 2   | Valve ball      | Brass    |
| 3   | Plastic spring  | PTFE     |
| 4   | Valve stem      | Brass    |
| 5   | Handwheel       | AI       |
| 6   | The cross screw | Q235     |
| 7   | Seals           | EPDM     |
| 8   | Adaptors        | Brass    |