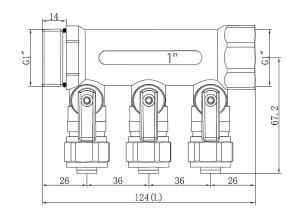

## **Dimentions**

| Code        | No.of outlets | L   |
|-------------|---------------|-----|
| ZL116025002 | 2             | 88  |
| ZL116025003 | 3             | 124 |
| ZL116025004 | 4             | 160 |
| ZL116025005 | 5             | 196 |
| ZL116025006 | 6             | 232 |