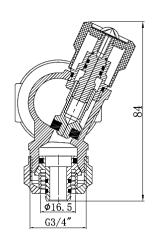

## **Characteristic Components**

| No. | Components        | Material |
|-----|-------------------|----------|
| 1   | Manifold Body     | Brass    |
| 2   | Valve core        | Brass    |
| 3   | Handwheel         | PVC      |
| 4   | The cross screw   | A304     |
| 5   | Aluminium backing | Al       |
| 6   | Adaptors          | Brass    |
| 7   | Lock cap          | Brass    |
| 8   | Seals             | EPDM     |