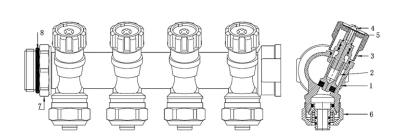

## **Characteristic Components**

| No. | Components        | Material |
|-----|-------------------|----------|
| 1   | Manifold Body     | Brass    |
| 2   | Valve core        | Brass    |
| 3   | Handwheel         | PVC      |
| 4   | The cross screw   | A304     |
| 5   | Aluminium backing | Al       |
| 6   | Adaptors          | Brass    |
| 7   | Lock cap          | Brass    |
| 8   | Seals             | EPDM     |