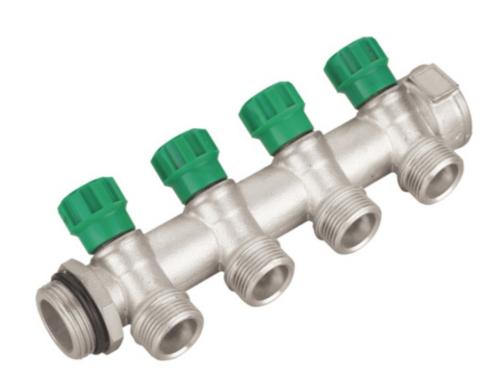

## BRASS MANIFOLD DATA SHEET ZL-1190

## **Performances**

| Medium                    | Water、glycol solutions (Max. percentage of glycol is 30%) |
|---------------------------|-----------------------------------------------------------|
| Working temperature range | 5~100°C                                                   |
| Maximum working pressure  | 10bar                                                     |
| Centre distance           | 45mm                                                      |
| Materials                 | Brass                                                     |