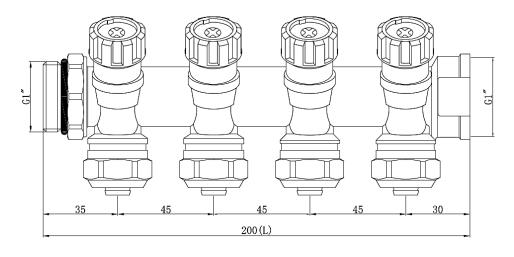

## **Dimentions**

| Code        | No.of outlets | L   |
|-------------|---------------|-----|
| ZL119025002 | 2             | 110 |
| ZL119025003 | 3             | 155 |
| ZL119025004 | 4             | 200 |