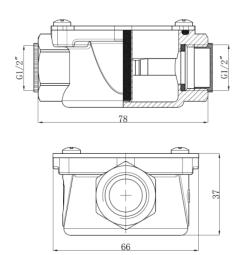

### **Performance & Dimensions**

| Code                                                                                | ZL71341212 |  |  |  |
|-------------------------------------------------------------------------------------|------------|--|--|--|
| Applicable medium: Gas, natural gas, hydraulic LPG, air and other non–corrosive gas |            |  |  |  |
| Working temperature: -15°C~80°C                                                     |            |  |  |  |
| Filter fineness:Φ≥50μm                                                              |            |  |  |  |
| Connections: G1/2"FF                                                                |            |  |  |  |