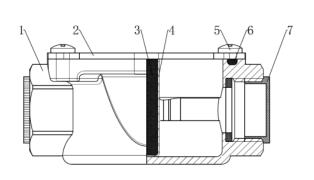

# **Characteristic components**

| No. | Components       | Materials       |
|-----|------------------|-----------------|
| 1   | Valve body       | Brass           |
| 2   | Valve cover      | Brass           |
| 3   | Filter Cotton    | Filter Cotton   |
| 4   | Filter           | Stainless steel |
| 5   | Fixing screws    | Stainless steel |
| 6   | Seals            | NBR             |
| 7   | Protection cover | PP              |