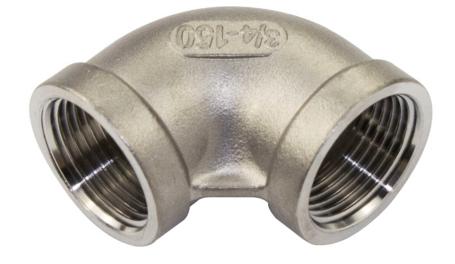

#### Stainless Steel Low Pressure Pipe Fittings -ELBOW 90 DEGREE DATA SHEET ZL-S8501 Series

### Description

Brought to you by ZL, a series of stainless steel threaded fittings, suitable for applications requiring a secure and reliable pipe connection. Heavily used within the plumbing industry, water and gas will flow through in a tightly sealed construction. These 90 degree elbow fittings are made from a durable 316 stainless steel to ensure a simple and secure connection for pipe and hose work. All models are highly reliable and excellent quality.

# **FEATURES**

- 80 316 Stainless steel superior corrosion resistance
- ∞ 150lbs fitting
- 80 BSP female
- 🔊 Various sizes available
- 80 degree angled