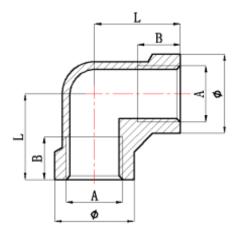

# Dimensions

| Code        | A       | В    | L  | Φ     | Weight(g) |
|-------------|---------|------|----|-------|-----------|
| ZLS8501DN08 | G1/4"   | 11   | 19 | Ф18   | 28.5      |
| ZLS8501DN10 | G3/8"   | 11.5 | 23 | Φ21.5 | 39.5      |
| ZLS8501DN15 | G1/2"   | 10.5 | 27 | Ф26.5 | 61.0      |
| ZLS8501DN20 | G3/4"   | 11.5 | 32 | Ф32   | 94.5      |
| ZLS8501DN25 | G1"     | 13   | 37 | Ф39.5 | 158.0     |
| ZLS8501DN32 | G1 1/4" | 15   | 43 | Ф48.5 | 229.0     |
| ZLS8501DN40 | G1 1/2" | 16   | 48 | Φ55   | 332.0     |
| ZLS8501DN50 | G2"     | 18.5 | 56 | Ф67   | 484.9     |